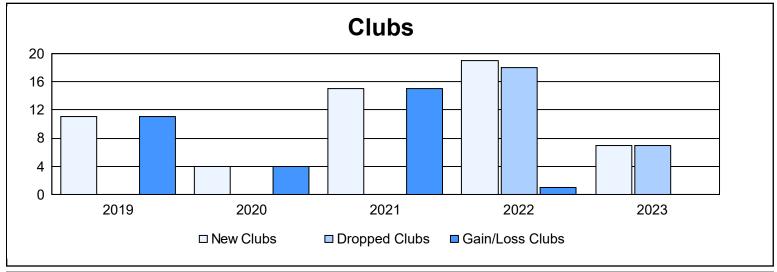

District 324 B As of June 2023 Cumulative

| Year      | New<br>Clubs | Dropped<br>Clubs | Gain/<br>Loss<br>Clubs | New<br>Members | Charter<br>Members | Reinstate<br>Members | Transfer<br>Members | Total<br>Member<br>Added | Total<br>Members<br>Dropped | Gain/<br>Loss<br>Members |
|-----------|--------------|------------------|------------------------|----------------|--------------------|----------------------|---------------------|--------------------------|-----------------------------|--------------------------|
| 2018-2019 | 11           | 0                | 11                     | 472            | 402                | 158                  | 15                  | 1,047                    | 1,611                       | -564                     |
| 2019-2020 | 4            | 0                | 4                      | 386            | 209                | 265                  | 28                  | 888                      | 1,264                       | -376                     |
| 2020-2021 | 15           | 0                | 15                     | 1,004          | 389                | 55                   | 35                  | 1,483                    | 1,147                       | 336                      |
| 2021-2022 | 19           | 18               | 1                      | 1,643          | 588                | 123                  | 30                  | 2,384                    | 1,667                       | 717                      |
| 2022-2023 | 7            | 7                | 0                      | 681            | 200                | 96                   | 41                  | 1,018                    | 1,702                       | -684                     |
| Average   | 11           | 5                | 6                      | 837            | 358                | 139                  | 30                  | 1,364                    | 1,478                       | -114                     |