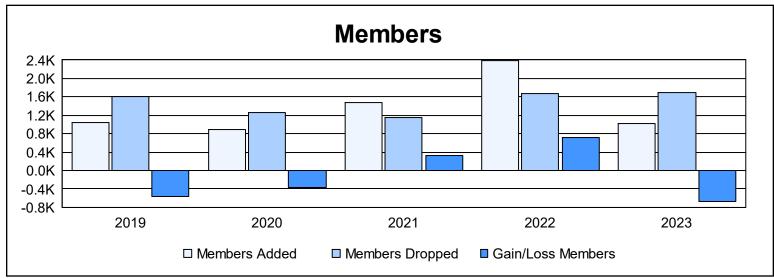

District 324 B As of June 2023 Cumulative

| Year      | New<br>Clubs | Dropped<br>Clubs | Gain/<br>Loss<br>Clubs | New<br>Members | Charter<br>Members | Reinstate<br>Members | Transfer<br>Members | Total<br>Member<br>Added | Total<br>Members<br>Dropped | Gain/<br>Loss<br>Members |
|-----------|--------------|------------------|------------------------|----------------|--------------------|----------------------|---------------------|--------------------------|-----------------------------|--------------------------|
| 2018-2019 | 11           | 0                | 11                     | 472            | 402                | 158                  | 15                  | 1,047                    | 1,611                       | -564                     |
| 2019-2020 | 4            | 0                | 4                      | 386            | 209                | 265                  | 28                  | 888                      | 1,264                       | -376                     |
| 2020-2021 | 15           | 0                | 15                     | 1,004          | 389                | 55                   | 35                  | 1,483                    | 1,147                       | 336                      |
| 2021-2022 | 19           | 18               | 1                      | 1,643          | 588                | 123                  | 30                  | 2,384                    | 1,667                       | 717                      |
| 2022-2023 | 7            | 7                | 0                      | 681            | 200                | 96                   | 41                  | 1,018                    | 1,702                       | -684                     |
| Average   | 11           | 5                | 6                      | 837            | 358                | 139                  | 30                  | 1,364                    | 1,478                       | -114                     |